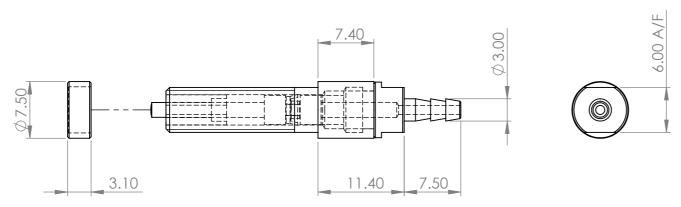

| Solartron Metrology STEYNING WAY • BOGNOR REGIS • SUSSEX • ENGLANG • PO22 9ST                                                                                                      | DRAWING NUMBER | BLOCK GAUGE<br>BG/1 & DK/2 | E.D.C.R. | 22692 |
|------------------------------------------------------------------------------------------------------------------------------------------------------------------------------------|----------------|----------------------------|----------|-------|
|                                                                                                                                                                                    | 540002-082     |                            | ISSUE    | 2     |
| SOLARTRON PURSUES A POLICY OF CONTINUOUS DEVELOPMENT. SPECIFICATIONS IN THIS DOCUMENT MAY THEREFORE BE CHANGED WITHOUT NOTICE. DIMENSIONS ARE NOMINAL AND SPECIFIED IN MILLIMETRES |                |                            |          |       |