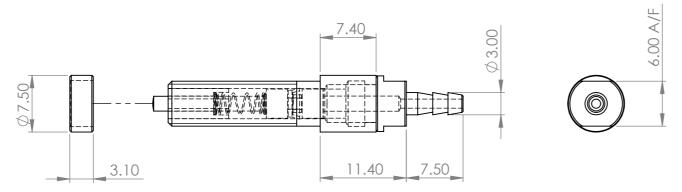

| Solartron Metrology STEYNING WAY • BOGNOR REGIS • SUSSEX • ENGLANG • PO22 9ST                                                                                                      | DRAWING NUMBER | BLOCK GAUGE<br>BG/1 & DK/2 | E.D.C.R. | 22692 |
|------------------------------------------------------------------------------------------------------------------------------------------------------------------------------------|----------------|----------------------------|----------|-------|
|                                                                                                                                                                                    | 540002-082     |                            | ISSUE    | 2     |
| SOLARTRON PURSUES A POLICY OF CONTINUOUS DEVELOPMENT. SPECIFICATIONS IN THIS DOCUMENT MAY THEREFORE BE CHANGED WITHOUT NOTICE. DIMENSIONS ARE NOMINAL AND SPECIFIED IN MILLIMETRES |                |                            |          |       |