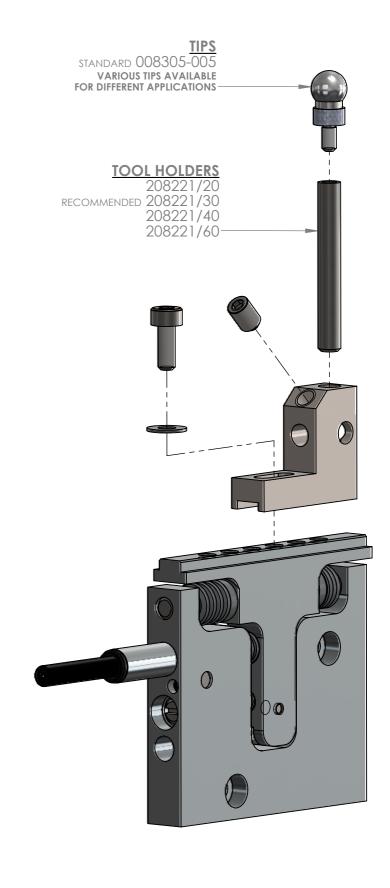

STEYNING WAY • BOGNOR REGIS • SUSSEX • ENGLANG • PO22 9ST

804797-SX TOOL HOLDER ASSY BG/1 & DK/2 - Ø4mm TIP & TOOL HOLDER SHOWN FOR ALTERNATIVE POSITIONS ONLY

**TOOL HOLDER -ASSEMBLED** 

805494-SX CYLINDER M6x0.75-6g WITH SPRING RETURN AND SPACER

806313-SX CYLINDER M6x0.75-6g WITH SPACER ONLY

## **BLOCK GAUGE ACCESSORIES**