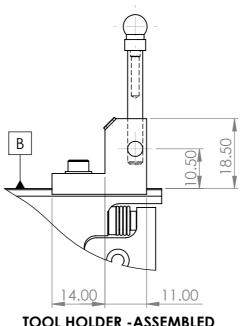

STEYNING WAY • BOGNOR REGIS • SUSSEX • ENGLANG • PO22 9ST

804797-SX TOOL HOLDER ASSY BG/1 & DK/2 - Ø4mm TIP & TOOL HOLDER SHOWN FOR ALTERNATIVE POSITIONS ONLY

**TOOL HOLDER -ASSEMBLED** 

805494-SX CYLINDER M6x0.75-6g WITH SPRING RETURN AND SPACER